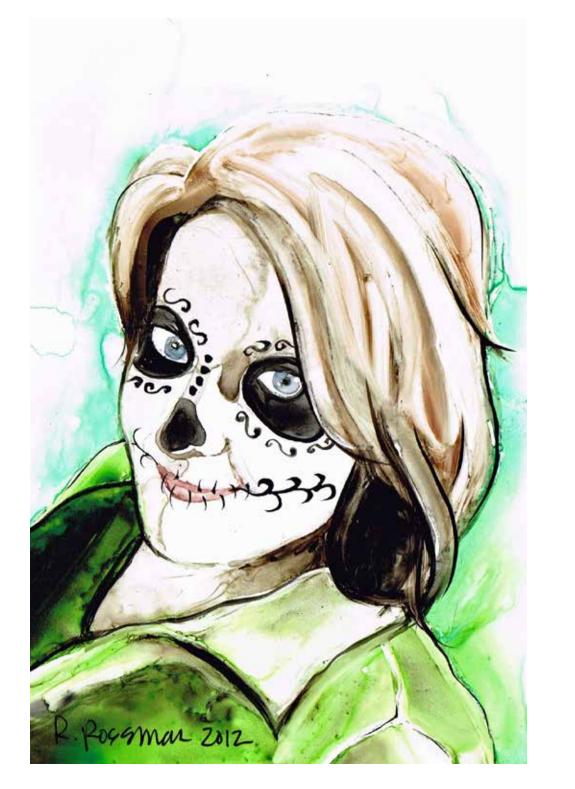

## DIA DE LOS MUERTOS PORTRAITS, VOLUME ONE

All artwork in this volume was painted with watercolor on Yupo paper.