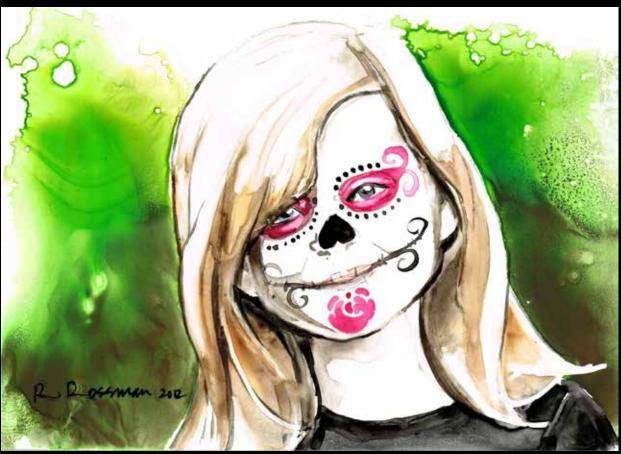

## DIA DE LOS MUERTOS PORTRAITS, VOLUME ONE

All artwork in this volume was painted with watercolor on Yupo paper.