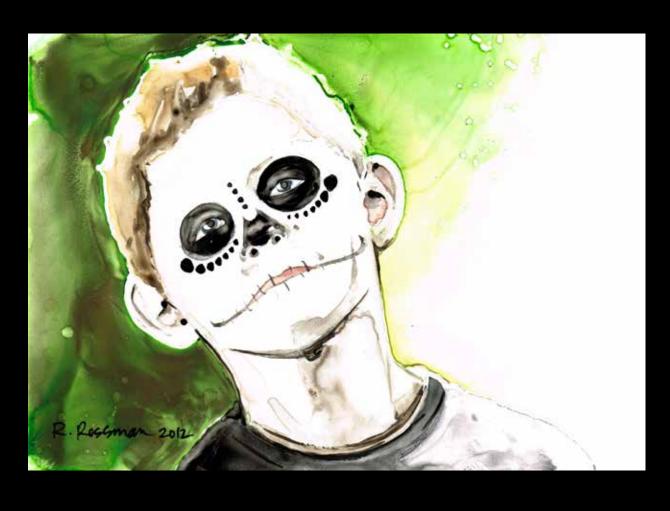

## DIA DE LOS MUERTOS PORTRAITS, VOLUME ONE

All artwork in this volume was painted with watercolor on Yupo paper.