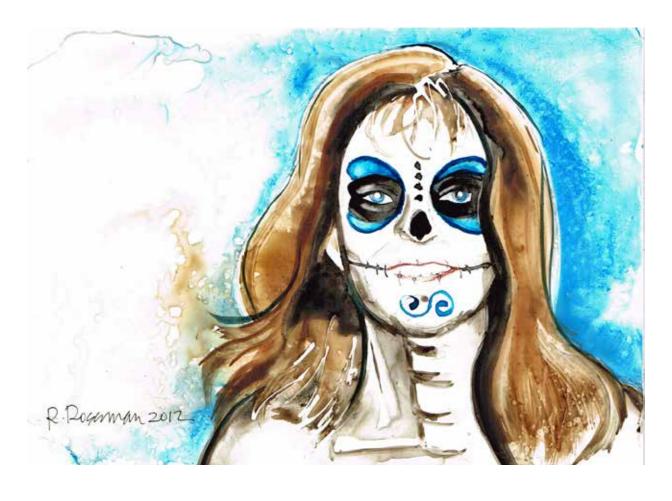

## DIA DE LOS MUERTOS PORTRAITS, VOLUME ONE

All artwork in this volume was painted with watercolor on Yupo paper.