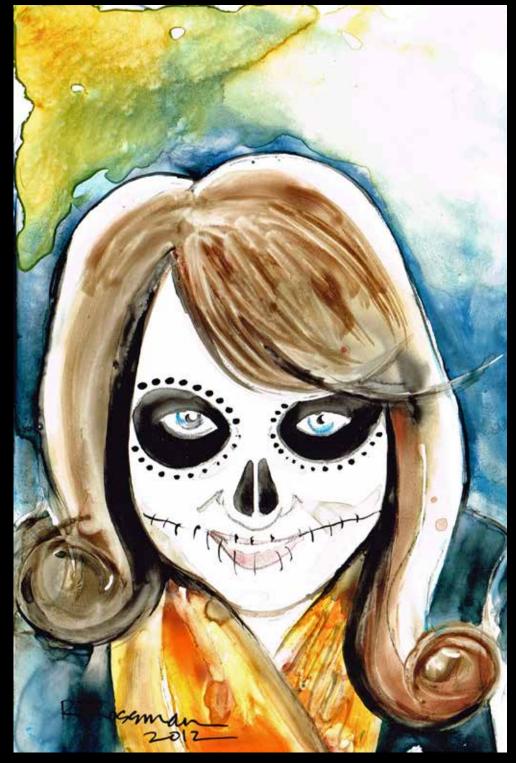

## DIA DE LOS MUERTOS PORTRAITS, VOLUME ONE

All artwork in this volume was painted with watercolor on Yupo paper.