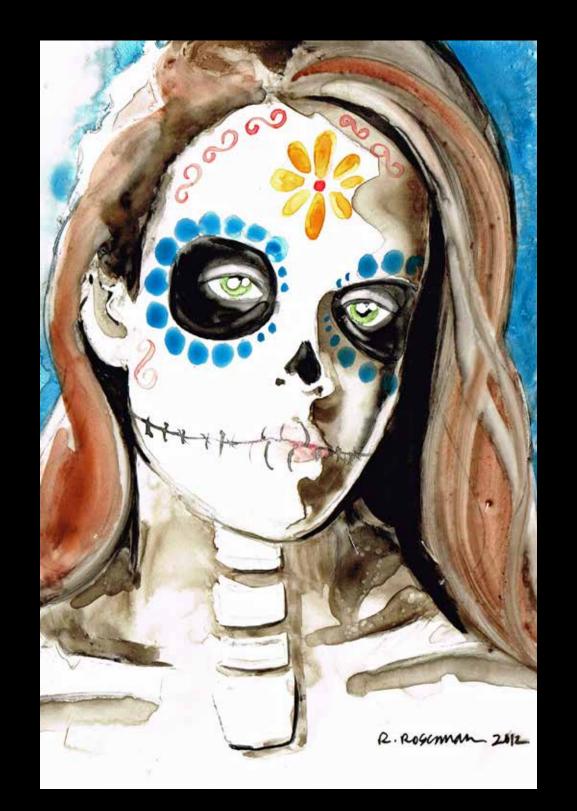

## DIA DE LOS MUERTOS PORTRAITS, VOLUME ONE

All artwork in this volume was painted with watercolor on Yupo paper.