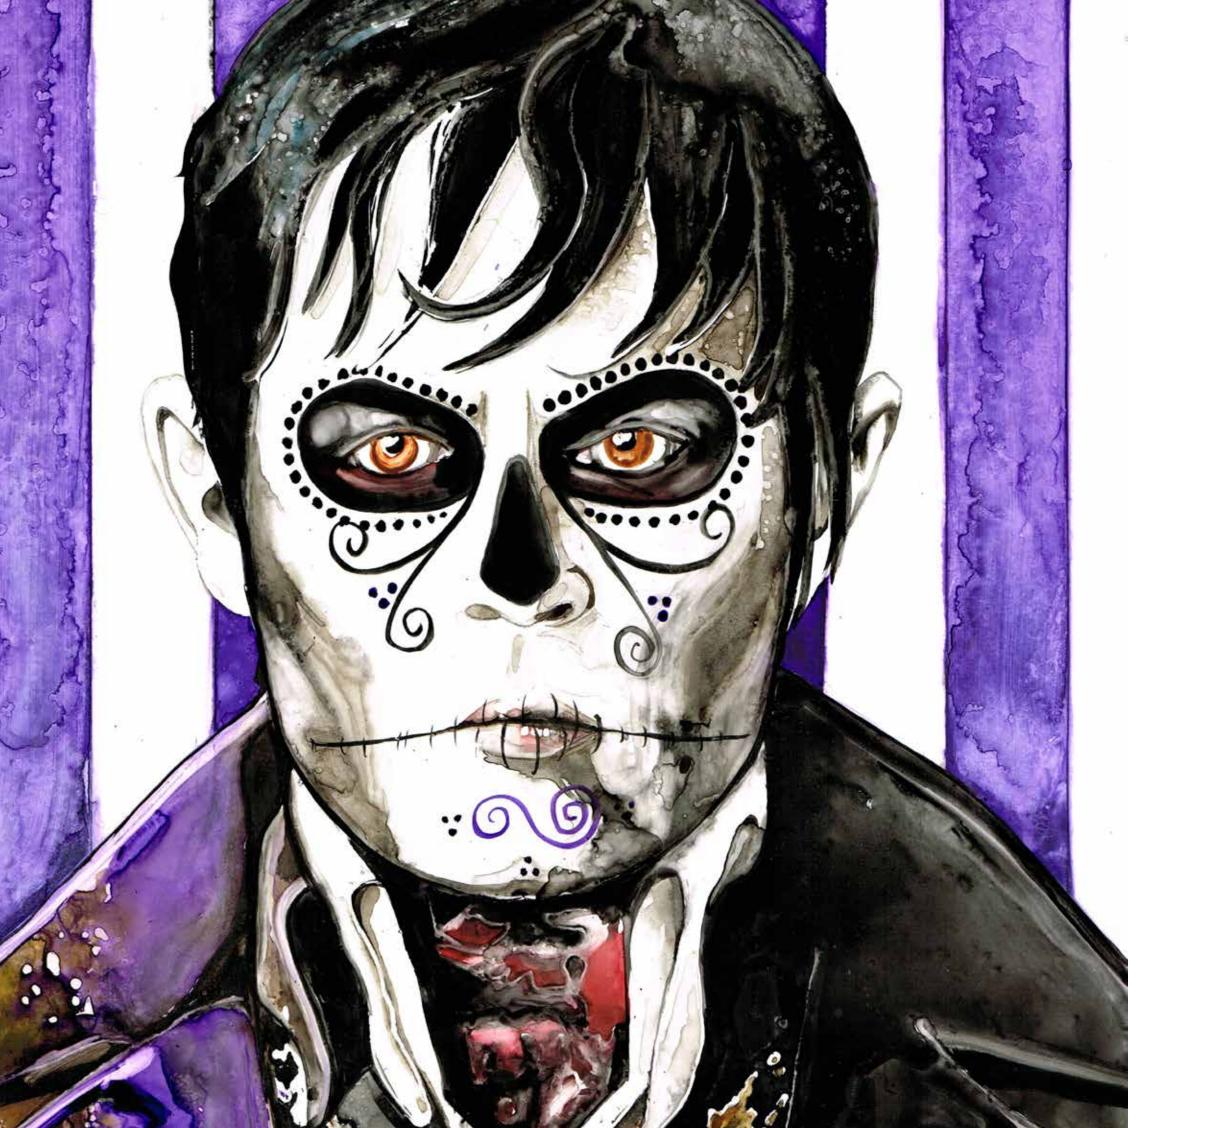

## DIA DE LOS MUERTOS PORTRAITS, VOLUME ONE

All artwork in this volume was painted with watercolor on Yupo paper.

## COMMISSIONS AND INQUIRIES

rachaelrossman.com • rachael@rachaelrossman.com

\*Barnabas Collins character is property of Warner Bros. My work is fan art.