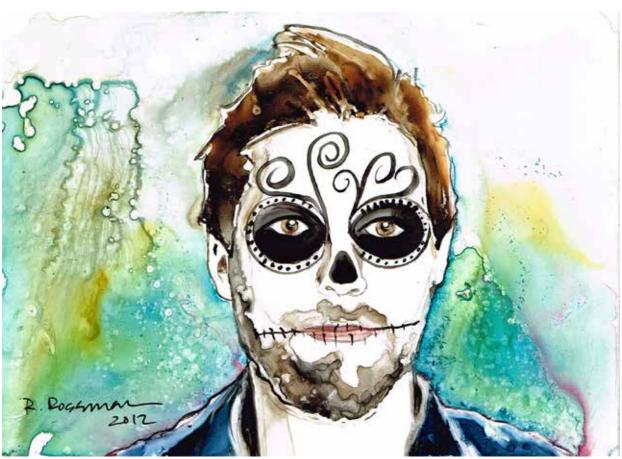

## DIA DE LOS MUERTOS PORTRAITS, VOLUME ONE

All artwork in this volume was painted with watercolor on Yupo paper.