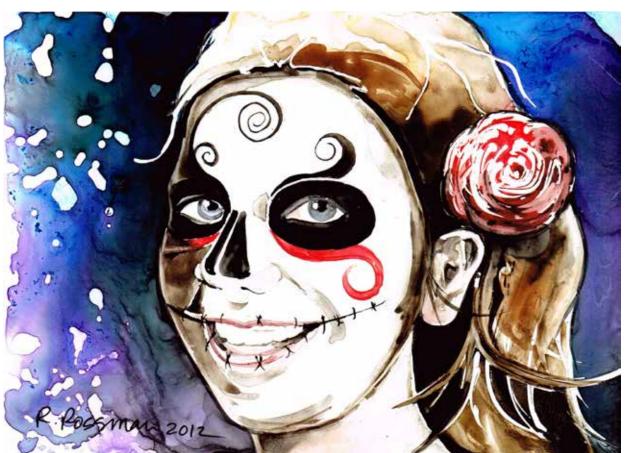

## DIA DE LOS MUERTOS PORTRAITS, VOLUME ONE

All artwork in this volume was painted with watercolor on Yupo paper.