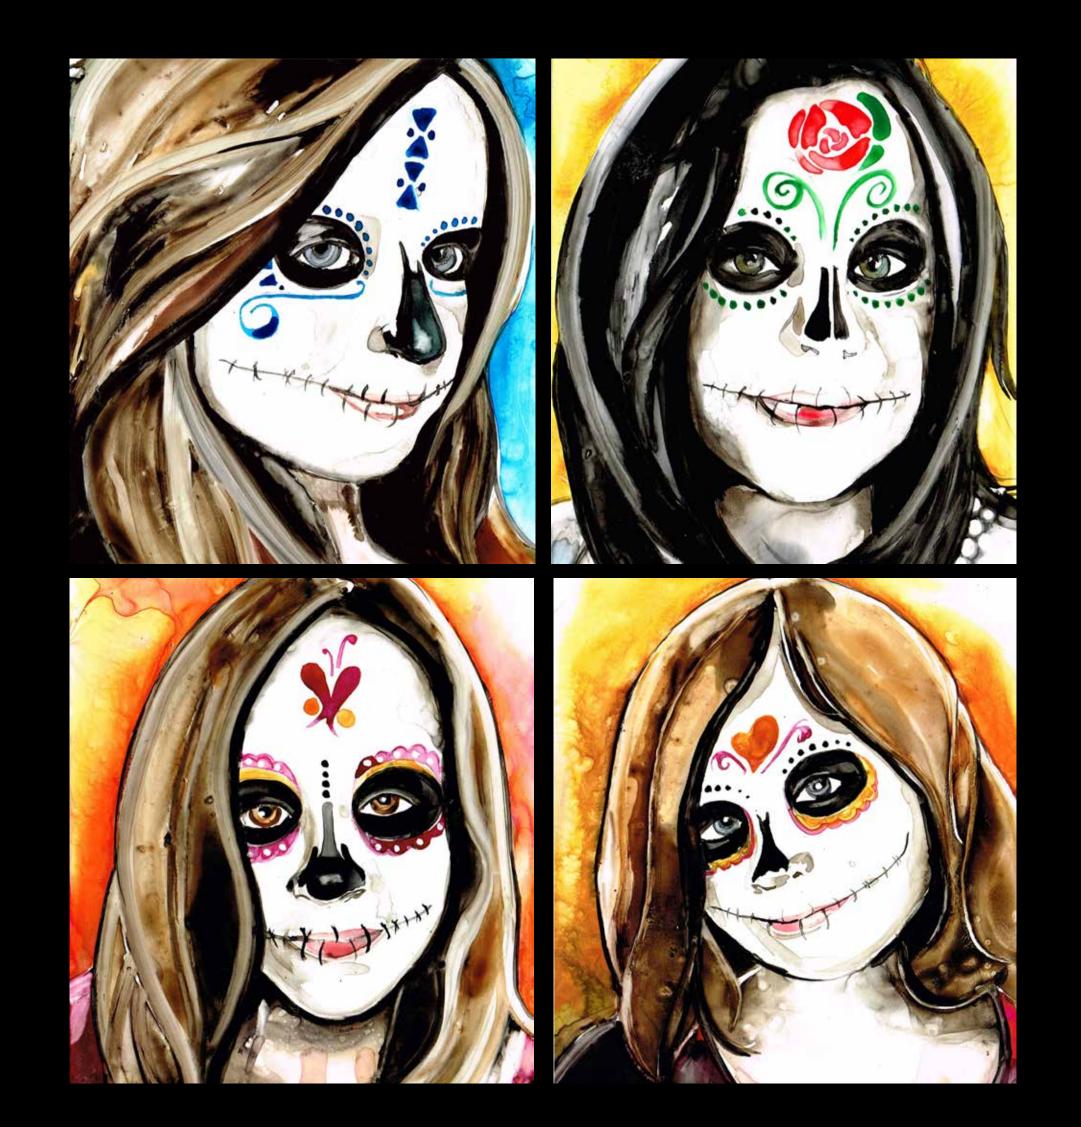

## DIA DE LOS MUERTOS PORTRAITS, VOLUME ONE

## Copyright 2012 Rachael Rossman

Copyright and all reproduction rights for all images in this publication are reserved by the artist, Rachael Rossman, unless transferred in writing.\* Images and artwork may not be copied, reproduced, manipulated, or used in any way for commercial or personal use without express written consent. To obtain images for use on blogs and other mediums for purposes of criticism, commentary and news reporting, please contact the artist directly.

All artwork in this volume was painted with watercolor on Yupo paper.

## COMMISSIONS AND INQUIRIES

rachaelrossman.com • rachael@rachaelrossman.com

\*Barnabas Collins character is property of Warner Bros. My work is fan art.