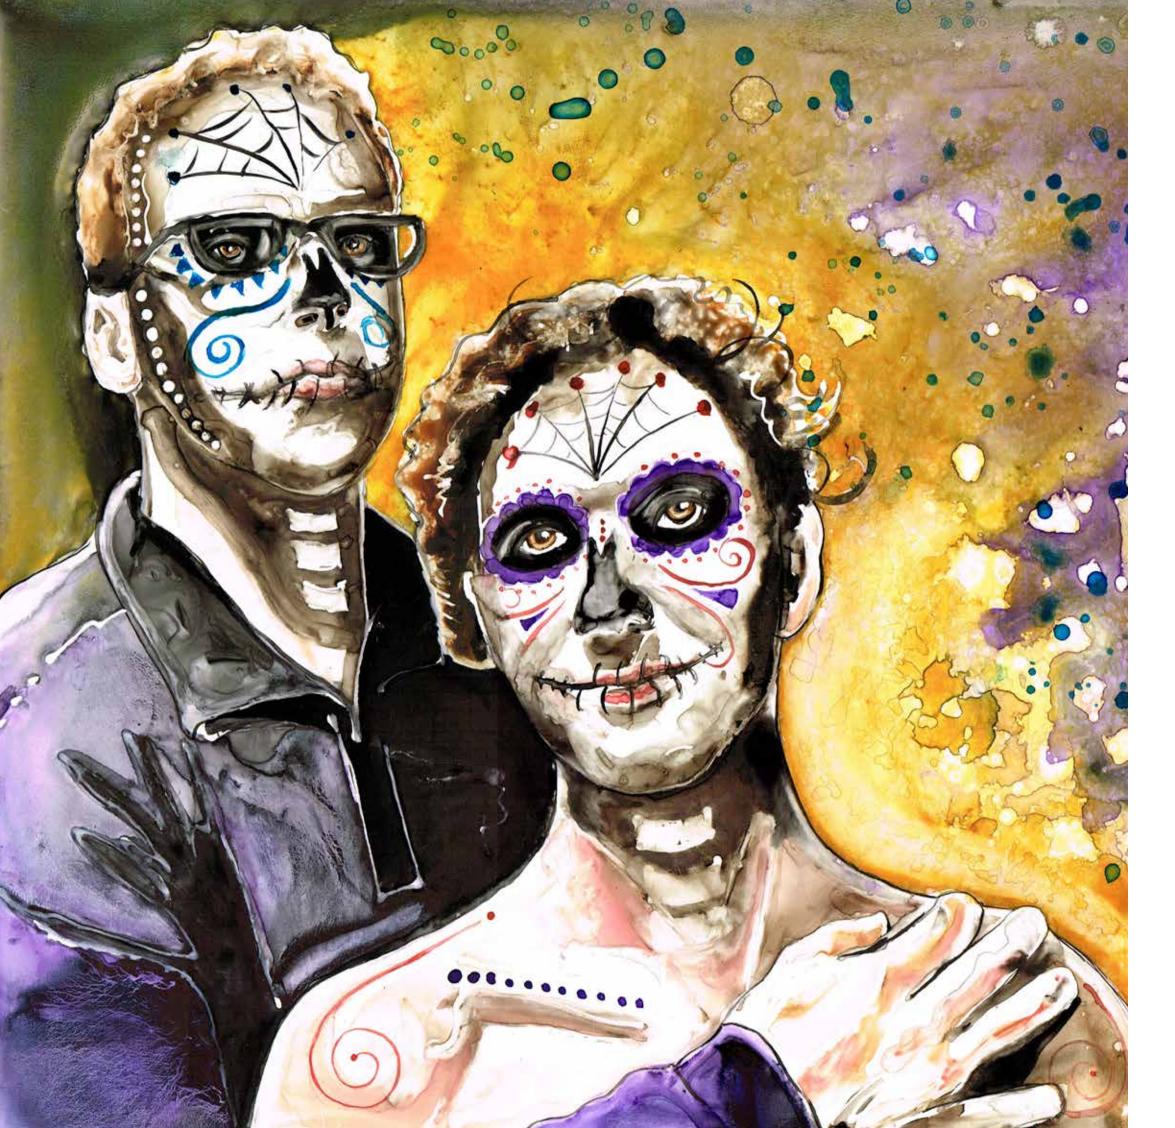

## DIA DE LOS MUERTOS PORTRAITS, VOLUME ONE

All artwork in this volume was painted with watercolor on Yupo paper.