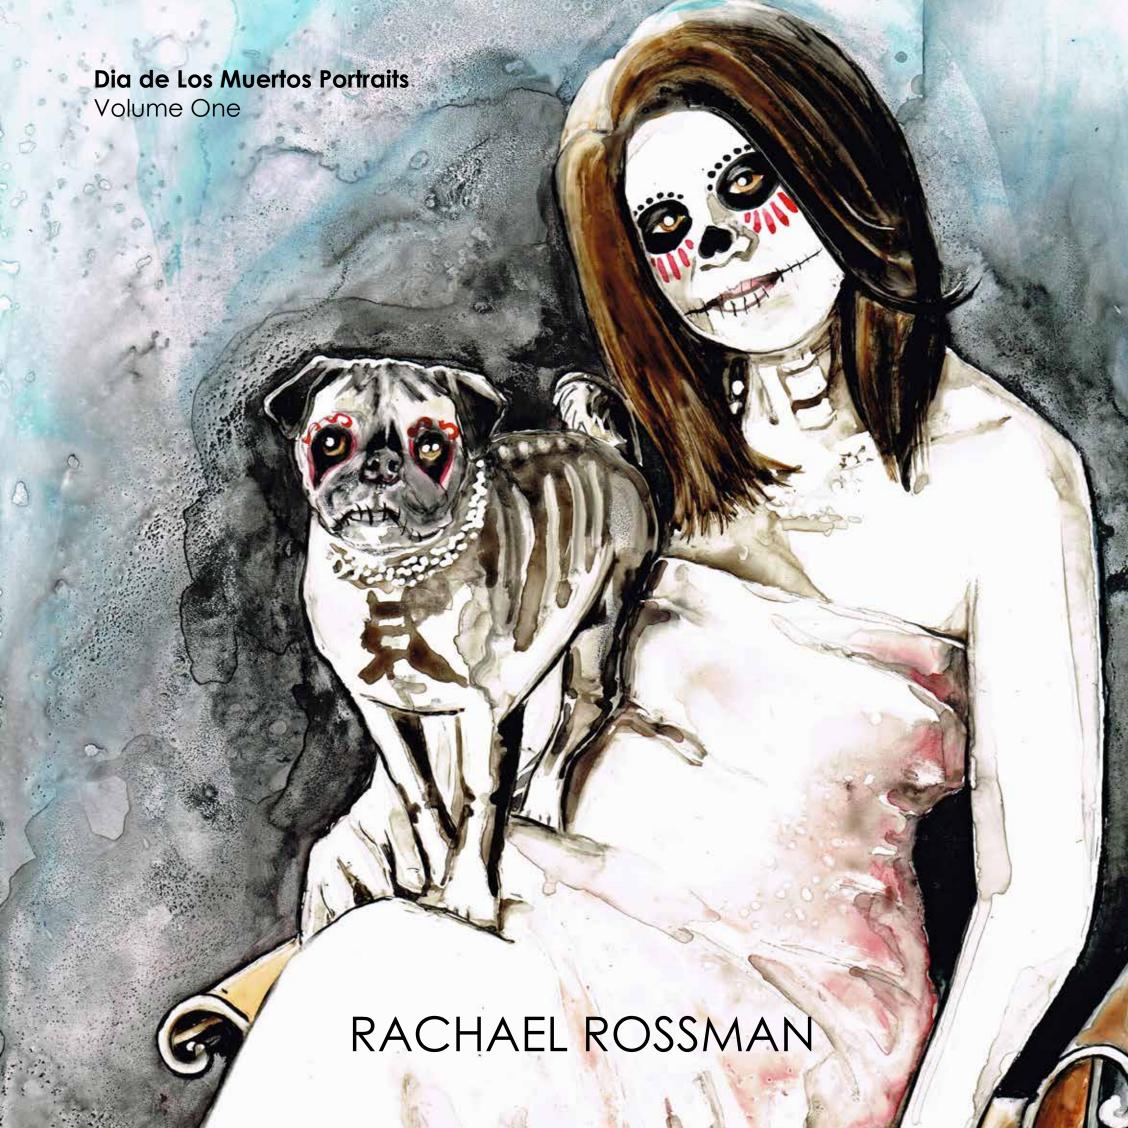

## DIA DE LOS MUERTOS PORTRAITS, VOLUME ONE

All artwork in this volume was painted with watercolor on Yupo paper.