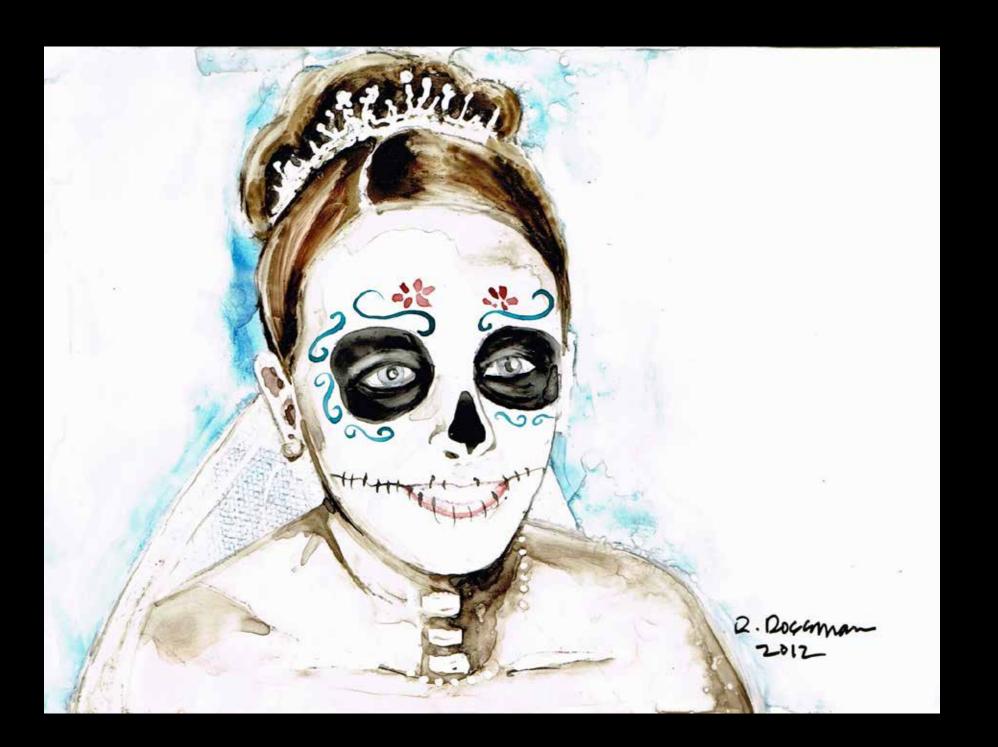

## DIA DE LOS MUERTOS PORTRAITS, VOLUME ONE

All artwork in this volume was painted with watercolor on Yupo paper.