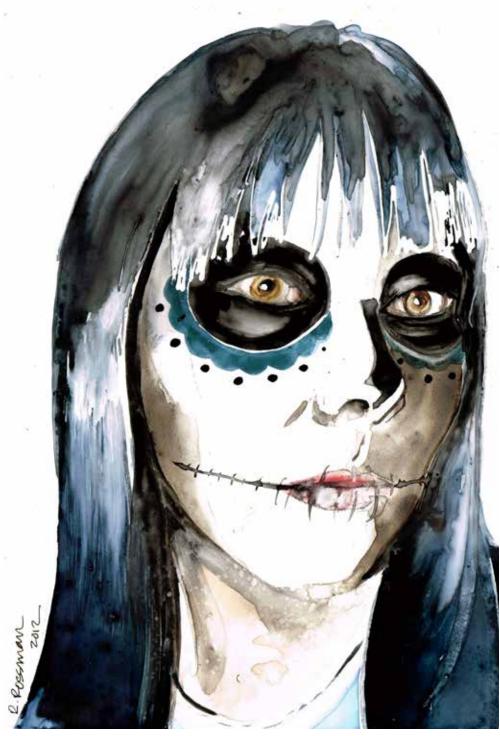

## DIA DE LOS MUERTOS PORTRAITS, VOLUME ONE

All artwork in this volume was painted with watercolor on Yupo paper.